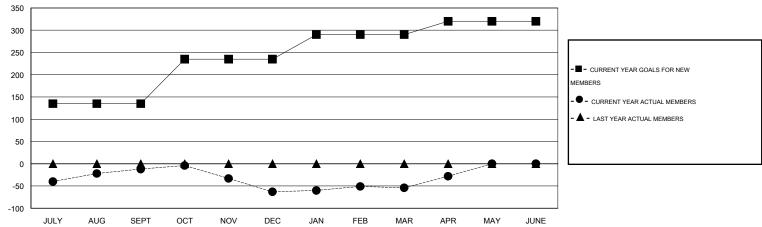

## MONTHLY MEMBERSHIP PROGRESS REPORT

District 404 B1

Results as of: 4/30/2015

GMT: OPEN LOCATION NIGERIA GMT CA 6-Afi

|                       |                  | Clubs     |                  |                  |                       |                    | Members                             |                    |                  |
|-----------------------|------------------|-----------|------------------|------------------|-----------------------|--------------------|-------------------------------------|--------------------|------------------|
| RESULTS FOR 2014-2015 |                  |           |                  |                  | RESULTS FOR 2014-2015 |                    |                                     |                    |                  |
| QUARTER               | NEW CLUB<br>GOAL | NEW CLUBS | DROPPED<br>CLUBS | NET<br>GAIN/LOSS | QUARTER               | NEW MEMBER<br>GOAL | CHARTER AND<br>NEW MEMBERS<br>ADDED | DROPPED<br>MEMBERS | NET<br>GAIN/LOSS |
| JULY/AUG/SEPT         | 5                | 1         | 1                | 0                | JULY/AUG/SEPT         | 135                | 78                                  | 90                 | -12              |
| OCT/NOV/DEC           | 3                | 1         | 2                | -1               | OCT/NOV/DEC           | 100                | 73                                  | 124                | -51              |
| JAN/FEB/MAR           | 2                | 0         | 0                | 0                | JAN/FEB/MAR           | 55                 | 62                                  | 53                 | 9                |
| APR/MAY/JUNE          | 1                | 0         | 0                | 0                | APR/MAY/JUNE          | 30                 | 42                                  | 16                 | 26               |

## GOALS AND ACTUAL NEW CLUBS CUMULATIVE

| DROPPED CLUBS: 3  DROPPED MEMBERS |         | 45 CLUBS OF 60 ADDED 1 OR MORE NEW MEMBERS |                       | <u>N</u><br>45 (66.74%)<br>71 (33.26%) |
|-----------------------------------|---------|--------------------------------------------|-----------------------|----------------------------------------|
| DECEASED                          | 6<br>58 | CLICK HERE FOR HEALTH                      | FAMILY UNIT MEMBERS   | 28                                     |
| CLUB CANCELLED OTHER              | 219     | ASSESSMENT DATA                            | HEAD OF HOUSEHOLD     | 14                                     |
| TOTAL                             | 283     |                                            | NON-HEAD OF HOUSEHOLD | 14                                     |