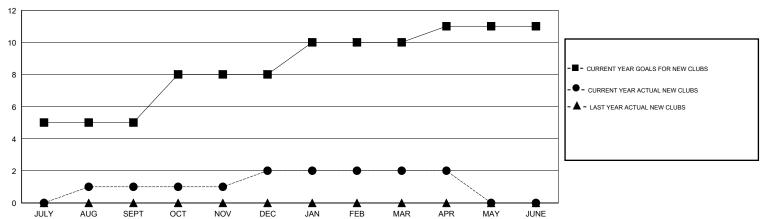

## MONTHLY MEMBERSHIP PROGRESS REPORT

District 404 B1

Results as of: 4/30/2015

GMT: OPEN LOCATION NIGERIA GMT CA 6-Afi

|                       |                  | Clubs     |                  |                  |                       |                    | Members                             |                    |                  |
|-----------------------|------------------|-----------|------------------|------------------|-----------------------|--------------------|-------------------------------------|--------------------|------------------|
| RESULTS FOR 2014-2015 |                  |           |                  |                  | RESULTS FOR 2014-2015 |                    |                                     |                    |                  |
| QUARTER               | NEW CLUB<br>GOAL | NEW CLUBS | DROPPED<br>CLUBS | NET<br>GAIN/LOSS | QUARTER               | NEW MEMBER<br>GOAL | CHARTER AND<br>NEW MEMBERS<br>ADDED | DROPPED<br>MEMBERS | NET<br>GAIN/LOSS |
| JULY/AUG/SEPT         | 5                | 1         | 1                | 0                | JULY/AUG/SEPT         | 135                | 78                                  | 90                 | -12              |
| OCT/NOV/DEC           | 3                | 1         | 2                | -1               | OCT/NOV/DEC           | 100                | 73                                  | 124                | -51              |
| JAN/FEB/MAR           | 2                | 0         | 0                | 0                | JAN/FEB/MAR           | 55                 | 62                                  | 53                 | 9                |
| APR/MAY/JUNE          | 1                | 0         | 0                | 0                | APR/MAY/JUNE          | 30                 | 42                                  | 16                 | 26               |

## GOALS AND ACTUAL NEW CLUBS CUMULATIVE

| DROPPED CLUBS: 3  DROPPED MEMBERS |         | 45 CLUBS OF 60 ADDED 1 OR MORE NEW MEMBERS |                       | <u>N</u><br>45 (66.74%)<br>71 (33.26%) |
|-----------------------------------|---------|--------------------------------------------|-----------------------|----------------------------------------|
| DECEASED                          | 6<br>58 | CLICK HERE FOR HEALTH                      | FAMILY UNIT MEMBERS   | 28                                     |
| CLUB CANCELLED OTHER              | 219     | ASSESSMENT DATA                            | HEAD OF HOUSEHOLD     | 14                                     |
| TOTAL                             | 283     |                                            | NON-HEAD OF HOUSEHOLD | 14                                     |